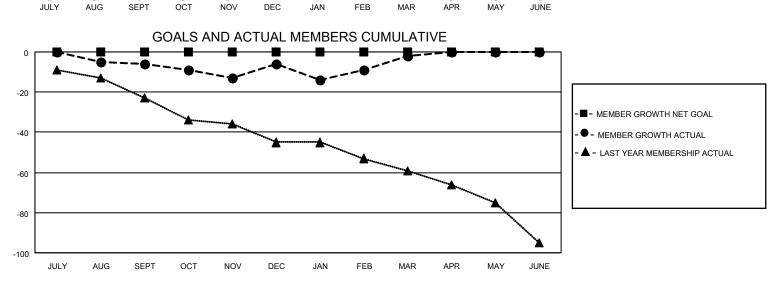

## MONTHLY MEMBERSHIP PROGRESS REPORT

| LOCATION MARYLAND          |               | District 22 C |               |                            | Results as of: 3/31/2022  |                         |                                                    |
|----------------------------|---------------|---------------|---------------|----------------------------|---------------------------|-------------------------|----------------------------------------------------|
| Clubs                      |               |               |               | Members                    |                           |                         |                                                    |
| RESULTS FOR 2021-2022      |               |               |               | RESULTS FOR 2021-2022      |                           |                         |                                                    |
| QUARTER                    | NEW CLUB GOAL | NEW CLUBS     | DROPPED CLUBS | QUARTER <sup>M</sup>       | MEMBER GROWTH NET<br>GOAL | MEMBER GROWTH<br>ACTUAL | DROPPED<br>MEMBERS ACTUAL<br>(including transfers) |
| JULY/AUG/SEPT              | 0             | 0             | 2             | JULY/AUG/SEP               | т 0                       | 24                      | 29                                                 |
| OCT/NOV/DEC<br>JAN/FEB/MAR | 0<br>0        | 1<br>0        | 0<br>1        | OCT/NOV/DEC<br>JAN/FEB/MAR | 0                         | 43<br>29                | 40<br>24                                           |
| APR/MAY/JUNE               | 0             | 0             | 0             | APR/MAY/JUNE               | 0                         | 0                       | 0                                                  |
|                            | GOALS         | AND ACTUA     | L NEW CLUBS C | UMULATIVE                  |                           |                         |                                                    |
| 1                          |               |               | •             | <del></del>                |                           |                         |                                                    |
|                            |               | į             | •             | '                          |                           |                         |                                                    |