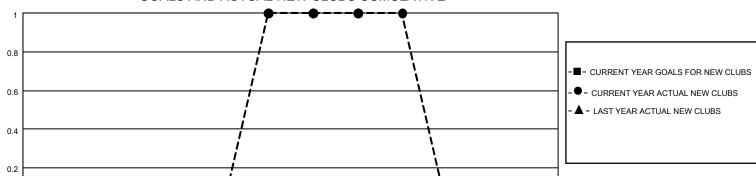

## MONTHLY MEMBERSHIP PROGRESS REPORT

| LOCATION MARYLAND          |               | District 22 C |               |                            | Results as of: 3/31/2022  |                         |                                                    |
|----------------------------|---------------|---------------|---------------|----------------------------|---------------------------|-------------------------|----------------------------------------------------|
| Clubs                      |               |               |               | Members                    |                           |                         |                                                    |
| RESULTS FOR 2021-2022      |               |               |               | RESULTS FOR 2021-2022      |                           |                         |                                                    |
| QUARTER                    | NEW CLUB GOAL | NEW CLUBS     | DROPPED CLUBS | QUARTER <sup>M</sup>       | MEMBER GROWTH NET<br>GOAL | MEMBER GROWTH<br>ACTUAL | DROPPED<br>MEMBERS ACTUAL<br>(including transfers) |
| JULY/AUG/SEPT              | 0             | 0             | 2             | JULY/AUG/SEP               | т 0                       | 24                      | 29                                                 |
| OCT/NOV/DEC<br>JAN/FEB/MAR | 0<br>0        | 1<br>0        | 0<br>1        | OCT/NOV/DEC<br>JAN/FEB/MAR | 0                         | 43<br>29                | 40<br>24                                           |
| APR/MAY/JUNE               | 0             | 0             | 0             | APR/MAY/JUNE               | 0                         | 0                       | 0                                                  |
|                            | GOALS         | AND ACTUA     | L NEW CLUBS C | UMULATIVE                  |                           |                         |                                                    |
| 1                          |               |               | •             | <del></del>                |                           |                         |                                                    |
|                            |               | į             | •             | '                          |                           |                         |                                                    |